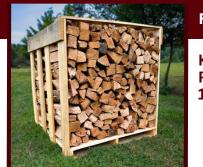

#### **FIREWOOD CRATES**

Kiln Dried, **Pre-Stacked** 1/3rd Cord Crates

**Proprietary blends** of Compost, Garden Soil, and **Expert Garden Soil.** 