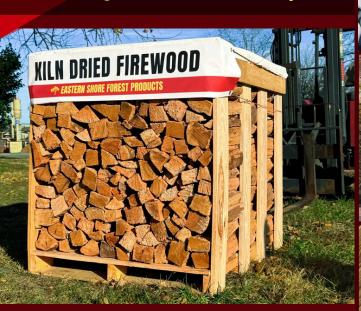

#### **FIREWOOD CRATES**

Kiln Dried, **Pre-Stacked** 1/3rd Cord Crates

**Proprietary blends** of Compost, Garden Soil, and **Expert Garden Soil.** 