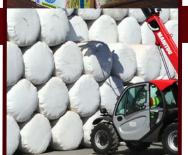

#### **BALED SHAVINGS**

Premium Baled Pine Shavings, our exclusive, proprietary product. Guaranteed to stay weather proof for up to 2 years in the field.