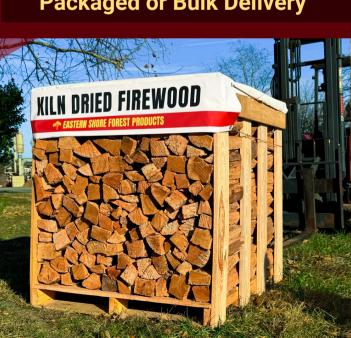

## FIREWOOD CRATES

Kiln Dried, Pre-Stacked 1/3rd Cord Crates

Proprietary blends of Compost, Garden Soil, and Expert Garden Soil.