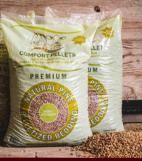

**Bagged Pine Bedding** Pellets available by the bag or the pallet.

## **FUEL PELLETS**

**Premium Bagged** Pine Fuel Pellets available by the bag or the pallet.