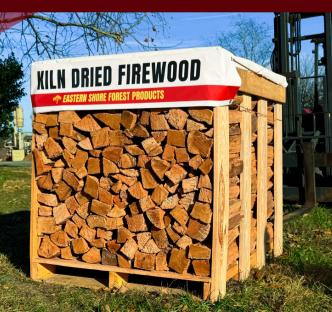

## Kiln Dried. **Pre-Stacked 3rd Cord Crates**

**FIREWOOD CRATES** 

#### **BUNDLED FIREWOOD**

Kiln Dried Bundled Firewood

#### **BULK FIREWOOD**

Kiln Dried and Seasoned loose bulk Firewood